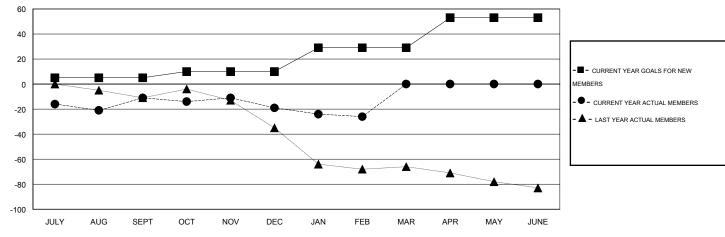

#### GOALS AND ACTUAL MEMBERS CUMULATIVE

| DROPPED CLUBS: 0  DROPPED MEMBERS |    | 20 CLUBS OF 37 ADDED 1 OR MORE<br>NEW MEMBERS | GENDER DISTRIBUTION           MALE         878 (76.61%)           FEMALE         268 (23.39%) |     |  |
|-----------------------------------|----|-----------------------------------------------|-----------------------------------------------------------------------------------------------|-----|--|
| DECEASED                          | 11 | CLICK HERE FOR HEALTH                         | EANILY/ INIT MEMBERS                                                                          | 161 |  |
| CLUB CANCELLED                    | 0  | ASSESSMENT DATA                               | FAMILY UNIT MEMBERS                                                                           |     |  |
| OTHER                             | 78 |                                               | HEAD OF HOUSEHOLD                                                                             | 80  |  |
| TOTAL                             | 89 |                                               | NON-HEAD OF HOUSEHOLD                                                                         | 81  |  |